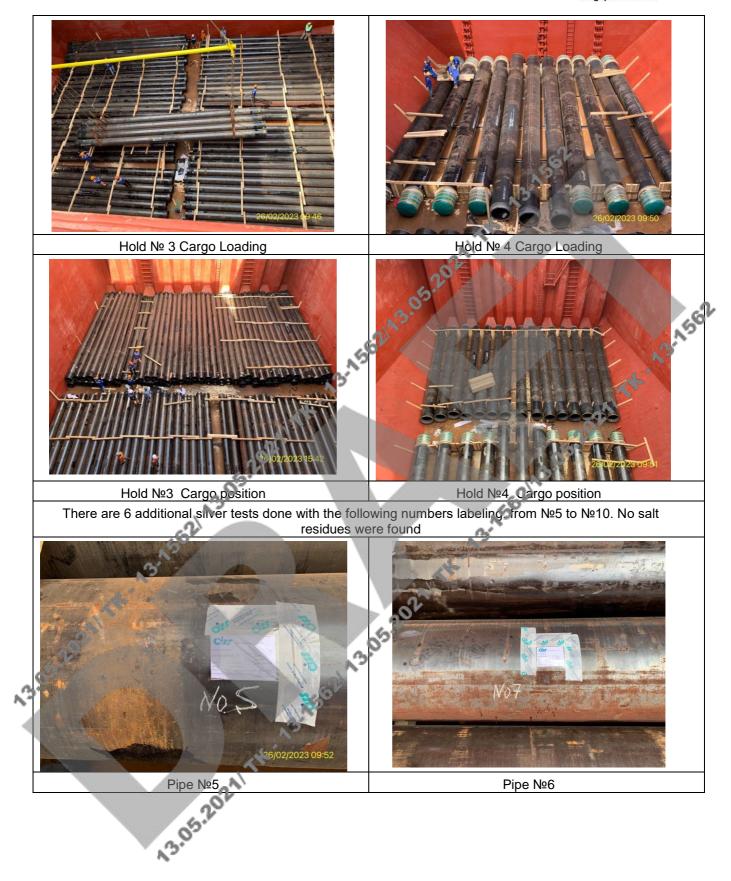

# PHOTO REPORT

Checking out of AgNO3 solution of the openweather deck for determining of sea-salt content

**Commodities International Shipping and Survey** 

CISS GROUP PTE.LTD. Registry address: 10 Anson Road, # 20-05,