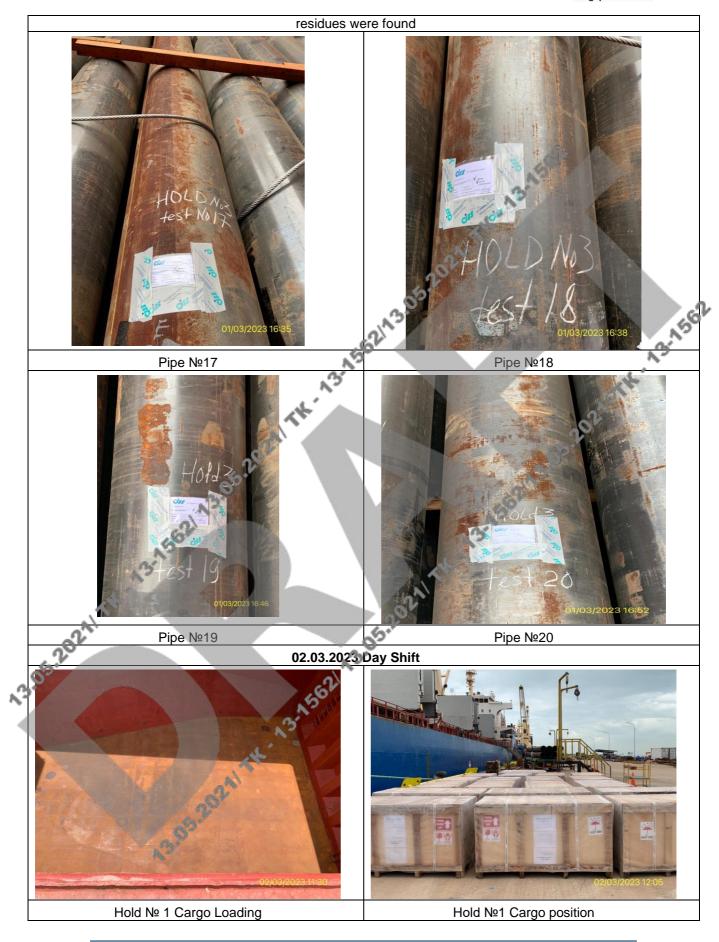

# PHOTO REPORT

Checking out of AgNO3 solution of the openweather deck for determining of sea-salt content

**Commodities International Shipping and Survey** 

CISS GROUP PTE.LTD. Registry address: 10 Anson Road, # 20-05,