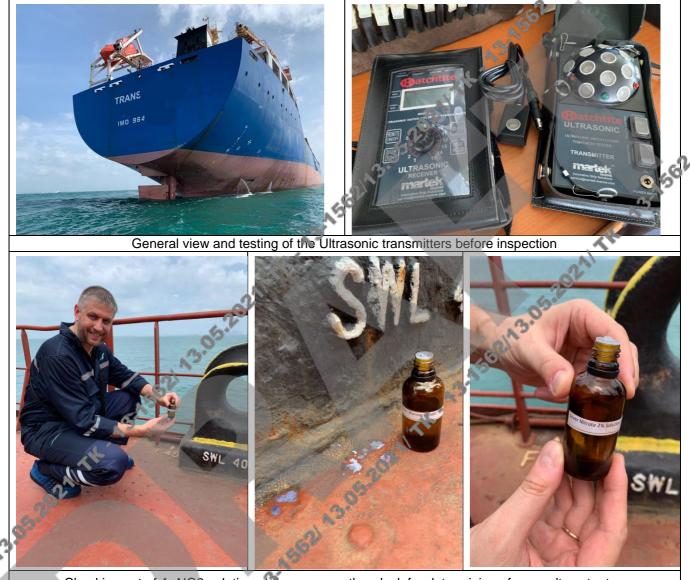

# FULL LOADING SUPERVISION / STEEL PIPES / OFFSHORE PROJECT Batu Ampar, Indonesia/ Vessel/ mv Trans Location : Singapore Installati 24/02/2023-07/03/2023 Customer Date : 1562113.05.202111 : SGD00932 LXK/2988/2022/F216/0007 Job number 13:1562 13.05.2021 THE ASSAULTS 052021114-13-1562 13.05.2

# PHOTO REPORT

Checking out of AgNO3 solution of the openweather deck for determining of sea-salt content

**Commodities International Shipping and Survey** 

CISS GROUP PTE.LTD. Registry address: 10 Anson Road, # 20-05,