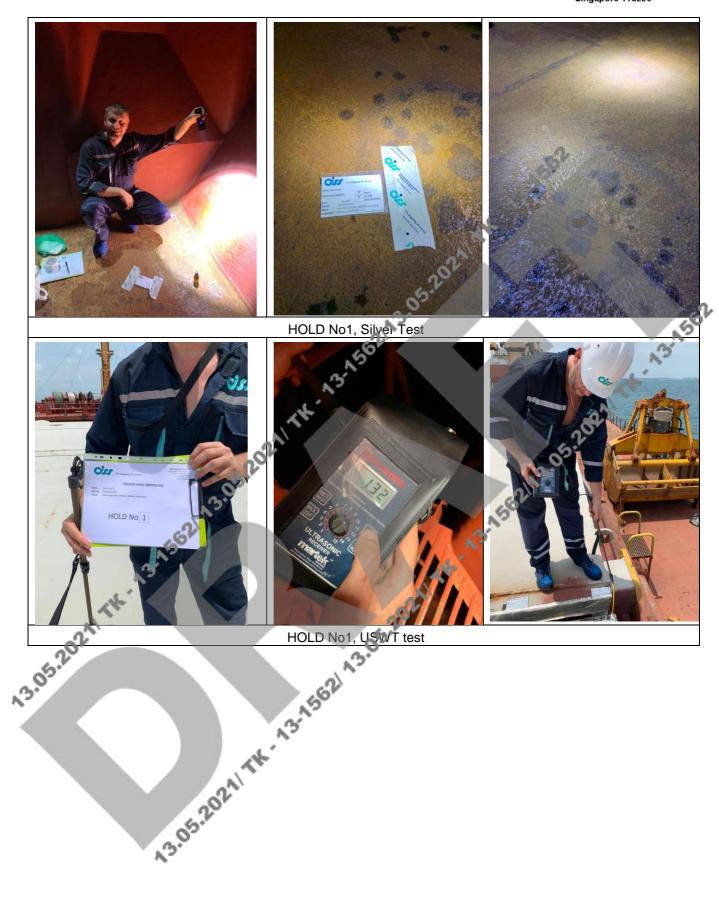

# PHOTO REPORT

Checking out of AgNO3 solution of the openweather deck for determining of sea-salt content

**Commodities International Shipping and Survey** 

CISS GROUP PTE.LTD. Registry address: 10 Anson Road, # 20-05,