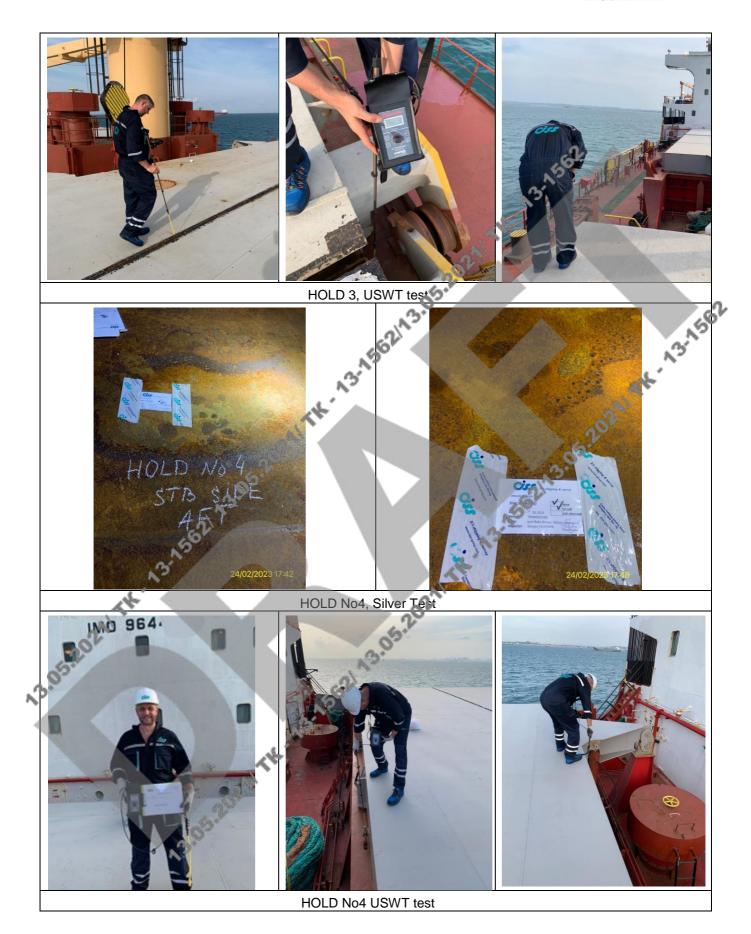

# PHOTO REPORT

Checking out of AgNO3 solution of the openweather deck for determining of sea-salt content

**Commodities International Shipping and Survey** 

CISS GROUP PTE.LTD. Registry address: 10 Anson Road, # 20-05,