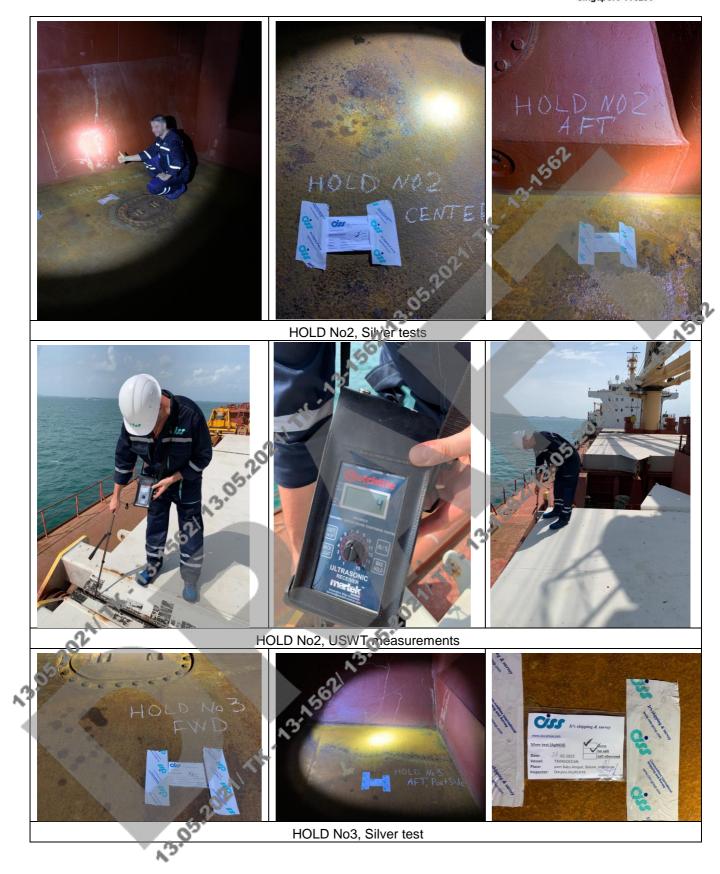

# PHOTO REPORT

Checking out of AgNO3 solution of the openweather deck for determining of sea-salt content

**Commodities International Shipping and Survey** 

CISS GROUP PTE.LTD. Registry address: 10 Anson Road, # 20-05,