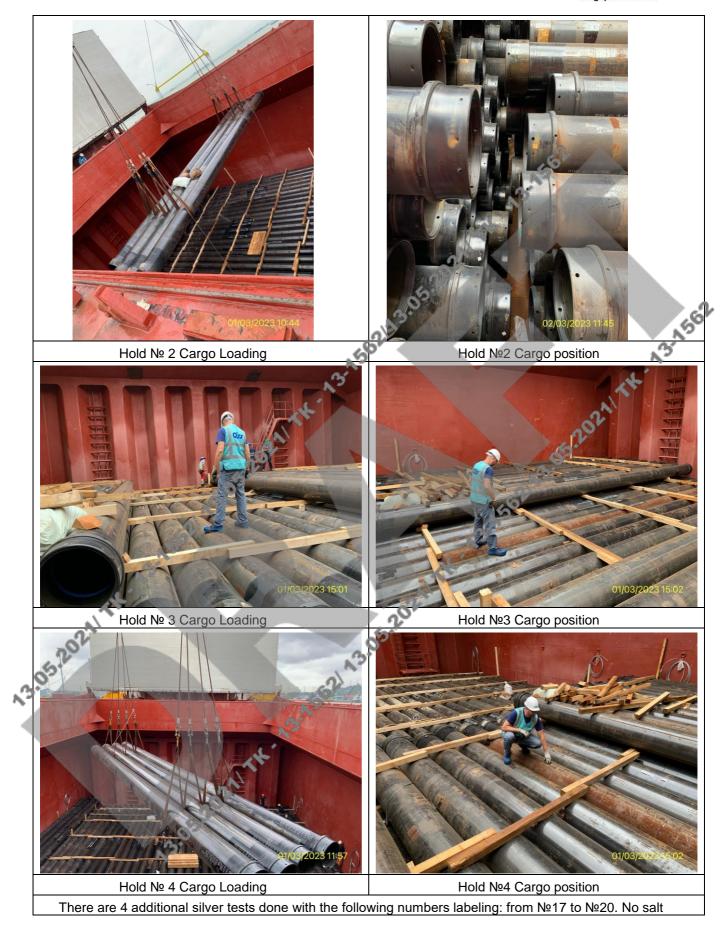

# PHOTO REPORT

Checking out of AgNO3 solution of the openweather deck for determining of sea-salt content

**Commodities International Shipping and Survey** 

CISS GROUP PTE.LTD. Registry address: 10 Anson Road, # 20-05,