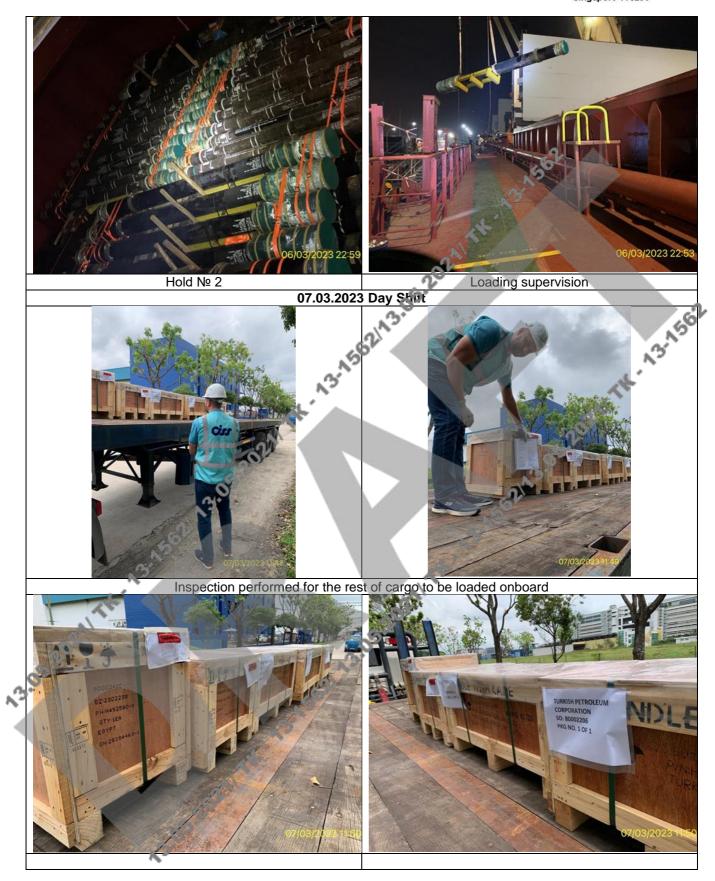

# PHOTO REPORT

Checking out of AgNO3 solution of the openweather deck for determining of sea-salt content

**Commodities International Shipping and Survey** 

CISS GROUP PTE.LTD. Registry address: 10 Anson Road, # 20-05,