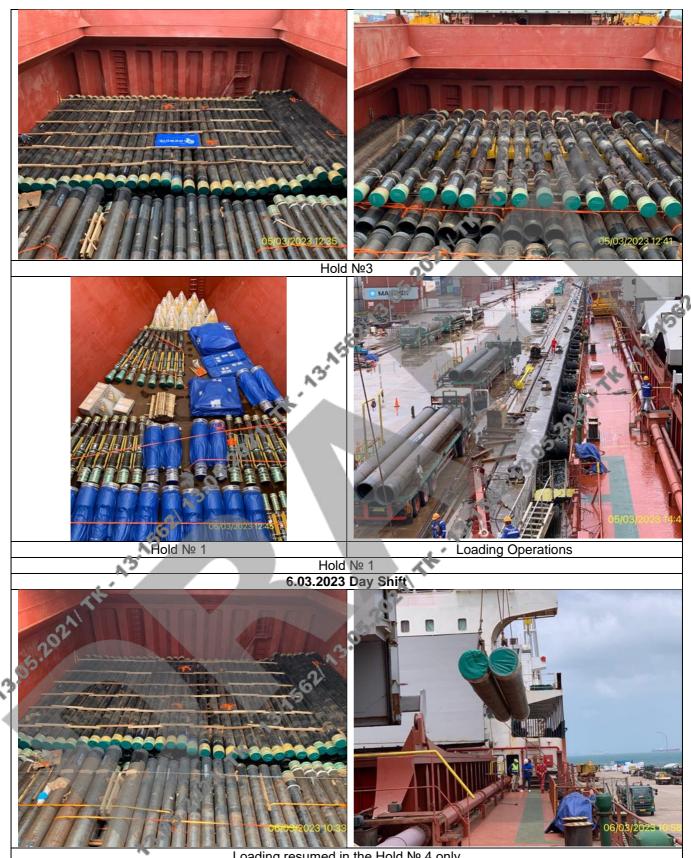

|            | 15.40 hrs                                 |             | H3 lashing and chocking                                                  |
|------------|-------------------------------------------|-------------|--------------------------------------------------------------------------|
|            |                                           |             | Stopped loading H3 due to technical                                      |
|            |                                           |             | issue wuth hatch cover, crews are                                        |
|            |                                           |             | repairing hydraulic cylinder of hatch                                    |
|            |                                           |             | cover no 3 forward. Chief officer said                                   |
|            |                                           |             | repair to completed before 20:00                                         |
|            | 15.48 hrs                                 |             | hrs.                                                                     |
|            | 16.15 hrs                                 |             | H2 lashing and chocking                                                  |
|            | 16.45 hrs                                 | 17.00 hrs   | Stevedore disembark                                                      |
|            | 17.00 hrs                                 | 19.00 hrs   | Break time                                                               |
|            | 19.00 hrs                                 | 1910 hrs 👖  | Safety briefing                                                          |
|            | 19.30 hrs                                 | 23.30 hrs   | resumed loading H2 and H4                                                |
|            | 19.00 hrs                                 | 23 A5hrs    | H1 Jashing and chocking                                                  |
|            | 23.30 hrs                                 | 24.00 hrs   | Stevedore disembark                                                      |
|            | 00.30 lt                                  | 05.00 lt    | Stevedore disembark<br>resumed loading H2, H4<br>H4 lashing and chocking |
|            | 00.30 lt                                  | 03.11 lt    | H4 lashing and chocking                                                  |
|            | 03.00 lt                                  | 04.45 lt    | Resumed Loading H4                                                       |
|            | 00.30 lt                                  | 06.00 lt    | Stevedore disembark                                                      |
|            | 06.00 lt                                  | 08.00 lt    | Break time                                                               |
|            | 08.10 hrs                                 | 08.25 hrs   | Safety briefing                                                          |
|            | 08.35 hrs                                 | 08.47 hrs   | Stevedore on coard                                                       |
|            | 08.50 hrs                                 | 12.00 hrs   | Resumed loading H4                                                       |
|            | 12.00 hrs                                 | 12.00 1113  | Break time                                                               |
| 06 March   | *up to this moment hatch cover no 3 still |             |                                                                          |
| 2023       | under repair by vessel crew               |             | 01                                                                       |
|            | 13.10 hrs                                 | 13.20 hrs   | Stevedore on board                                                       |
|            | .5                                        |             | H1 & H2 continue lashing and                                             |
|            | 13.20 hrs                                 |             | chocking                                                                 |
| ~          | 13.30 hrs                                 | 13 00 hrs   | Resumed loading H4 & H3                                                  |
| 14-        | 18.00 hrs                                 | J.          | Break meal time                                                          |
| 02         | 19.00 hrs                                 | »-          | Stevedore on board                                                       |
| 5.2        | 19.10 hrs                                 |             | Lashing and chocking crews on board                                      |
| 05.202     | 19.20 -                                   | 24.00 hrs   | Continue loading H3 and H4                                               |
|            | Note : break for meal 30 minutes          | 2 1100 1110 |                                                                          |
|            | 00.30 hrs                                 |             | Stevedore on board                                                       |
|            | 00.40 hrs                                 |             | resumed Hatch 3 and hatch 4                                              |
|            | 00.45 hrs                                 |             | continue lashing H2                                                      |
|            | 03.15 hrs                                 |             | complete lashing H2                                                      |
| 07th March | 03.15 hrs                                 |             |                                                                          |
| 2023       |                                           |             | complete loading H4                                                      |
|            | 03 45 hrs                                 |             | complete loading H4<br>commence lashing and chocking H3                  |
|            | 04.00 hrs                                 |             | and H4                                                                   |
|            |                                           |             | indicating complete lashing and                                          |
|            | 10.00 hrs                                 |             | chocking                                                                 |
|            | 10.00 1115                                |             | chocking                                                                 |

**Commodities International Shipping and Survey** 

Loading resumed in the Hold № 4 only