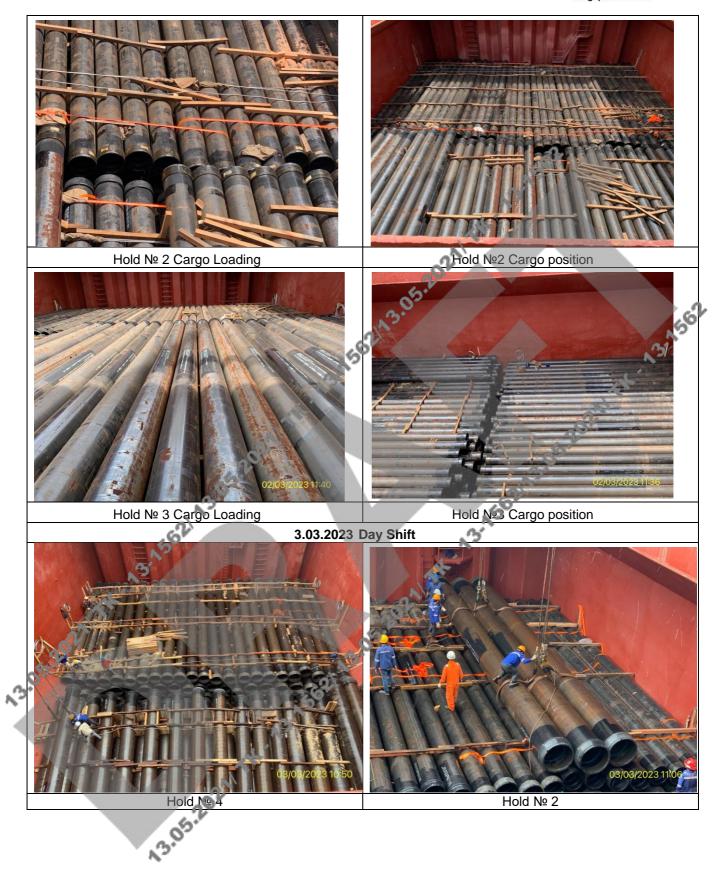

# PHOTO REPORT

Checking out of AgNO3 solution of the openweather deck for determining of sea-salt content

**Commodities International Shipping and Survey** 

CISS GROUP PTE.LTD. Registry address: 10 Anson Road, # 20-05,