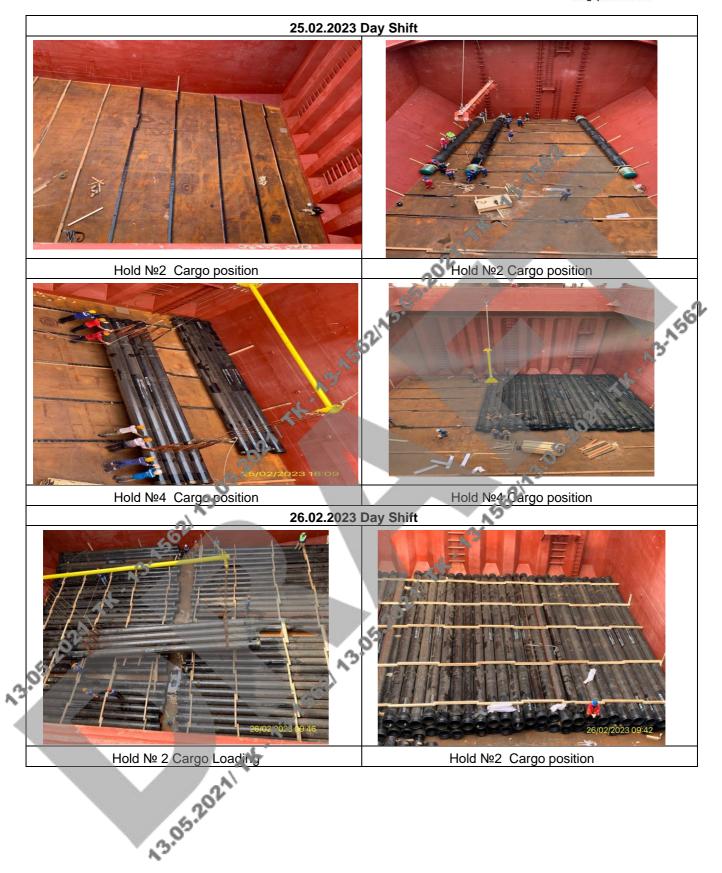

# PHOTO REPORT

Checking out of AgNO3 solution of the openweather deck for determining of sea-salt content

**Commodities International Shipping and Survey** 

CISS GROUP PTE.LTD. Registry address: 10 Anson Road, # 20-05,