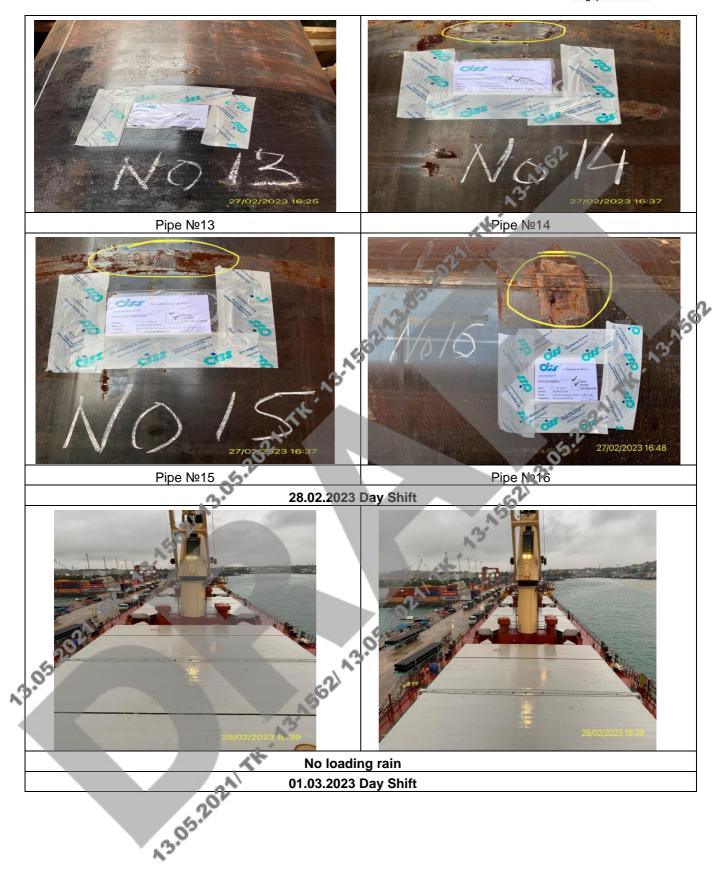

# PHOTO REPORT

Checking out of AgNO3 solution of the openweather deck for determining of sea-salt content

**Commodities International Shipping and Survey** 

CISS GROUP PTE.LTD. Registry address: 10 Anson Road, # 20-05,