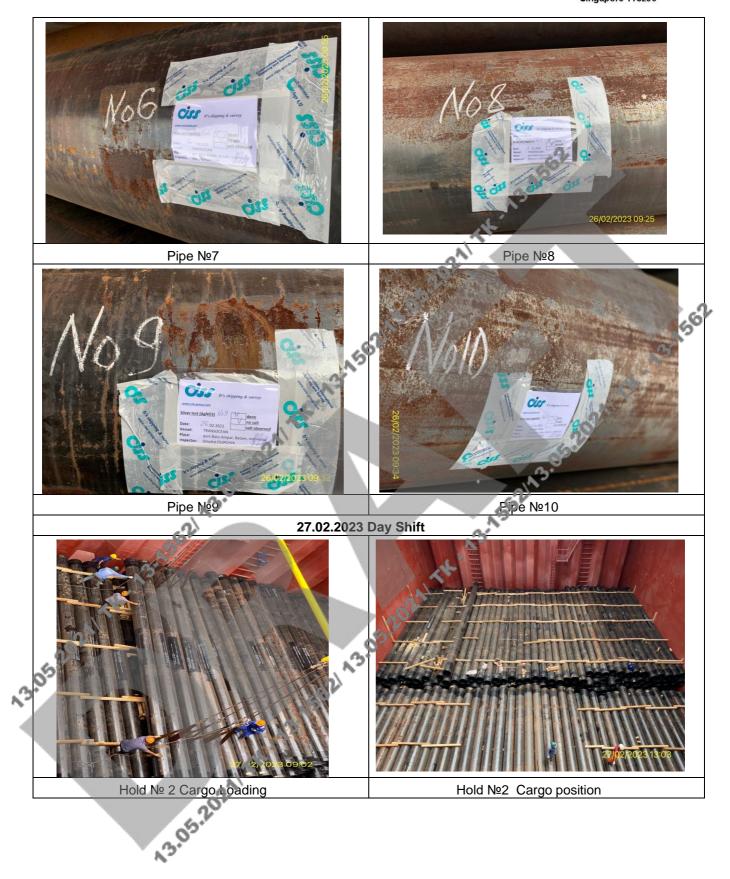

# PHOTO REPORT

Checking out of AgNO3 solution of the openweather deck for determining of sea-salt content

**Commodities International Shipping and Survey** 

CISS GROUP PTE.LTD. Registry address: 10 Anson Road, # 20-05,