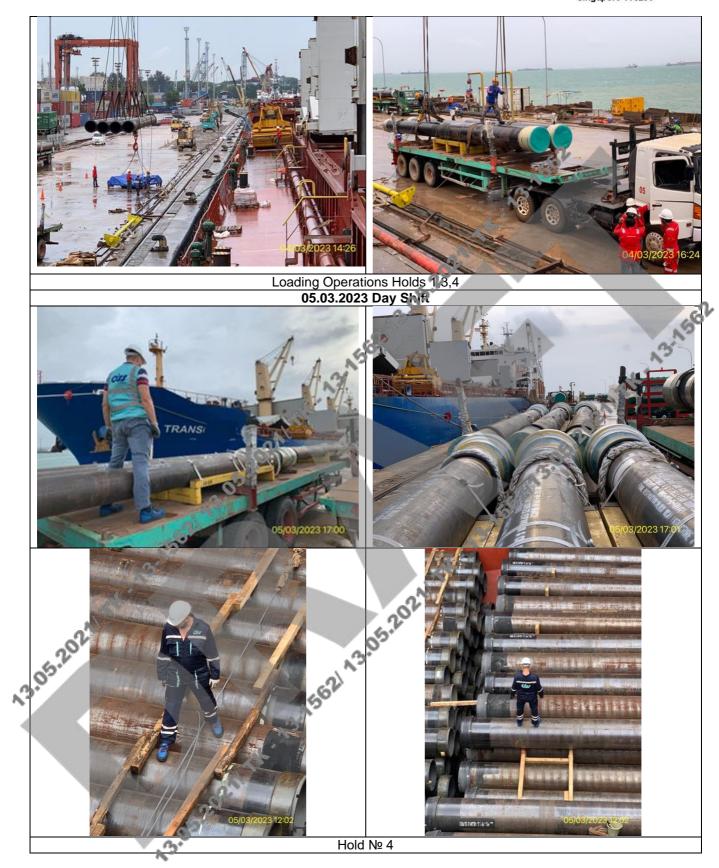

|          | 1                      |            | Resumed loading H1,3,4 during        |
|----------|------------------------|------------|--------------------------------------|
|          | 14.00 hrs              |            | drizzling                            |
|          |                        |            | Stop loading H3, resumed lashing     |
|          | 15.28 hrs              |            | and chocking                         |
|          | 16.11 hrs              | 16.21 hrs  | Waiting truck 👝 🛛                    |
|          |                        |            | Resumed Instaing H2 & H3 during      |
|          | 16.21 hrs              | 16.55 hrs  | drizzling                            |
|          |                        |            | Stevedore and lashing gang           |
|          | 16.55 hrs              | 17.00 hrs  | disembark                            |
|          |                        |            | Break time and weather condition     |
|          | 17.00 hrs              | 19.00 hrs  | still drizzling at port              |
|          | 19.25 hrs              | 19.30 hrs  | Safety briefing                      |
|          |                        | 05.        | Open hatch cover. Weather            |
|          | 19-35 hrs              | 19.40 hrs  | condition still drizzling at port    |
|          | 19.45 hrs              | 19.50 hrs  | Open hatch cover                     |
|          | .40                    |            | Resumed loading H1,2,4 during        |
|          | 20.20 hrs              | 23.00 hrs  | drizzling                            |
|          | 23.30 hrs              | 24.00 hrs  | Stevedore disembark                  |
|          | *                      |            | Break time and weather condition     |
|          | 23.00 hrs              | 01.00 hrs  | still drizzling at port              |
|          | 00.50 hrs              | 01.05 hrs  | Safety briefing                      |
|          | 01.20 hrs              |            | Resumed loading H1                   |
|          | 01.35 hrs              | 7          | Complete Loading H1                  |
|          | 01.25 hrs              |            | Resun ed Hatch 2                     |
|          | 01.50 hrs              | 1          | Harch 3 Open                         |
|          | 60                     |            | Hatch 3 Commence loading Cargo       |
|          | a No                   |            | Alexandria ( IOEC ) Bay fwd pipe 22" |
|          | 02.00 hrs              |            | Loose                                |
|          | . 02.40 hrs            | 0          | Heavy Rain / Stop loading            |
|          |                        | 20         | Resumed loading with Drizling        |
| 2º       | 02.50 hrs              | b + b-     | conditions                           |
| 20.      |                        |            | Resumed loading Hatch 4w with        |
| 05.      | 03.00 hrs              |            | Drizling conditions                  |
| 05 March | 03.00 hrs<br>04.10 hrs |            | Stop activity due to heavy rain &    |
| 2023     | 04.10 hrs              |            | Stevedore disembark                  |
|          | 04.10 hrs              | 08.00 hrs  | Break time & Heavy Rain              |
|          | 08.17 hrs              | 08.25 hrs  | Safety briefing                      |
|          | 08.25 hrs              | 08.50 hrs  | Waiting truck                        |
|          | 08.50 hrs              | 09.15 hrs  | Stevedore onboard                    |
|          | 09.15 hrs              | 11.45 hrs  | Resumed loading                      |
|          | 11.45 hrs              | 12.00 hrs  | Stevedore disembark                  |
|          | 12.00 hrs              | 13.00 hrs  | Break time                           |
|          | 12.54 hrs              | 14.00 hrs  | Rain at port                         |
|          | 14.00 hrs              | 14.00 1113 | Open hatch cover                     |
|          | 14.41 hrs              | 14.50 hrs  |                                      |
|          |                        |            | resumed loading                      |
|          | 14.50 hrs              | 15.36 hrs  | Heavy rain. Stop loading activity    |
|          | 15.36 hrs              |            | Resumed loading                      |

|            | 15.40 hrs                                 |             | H3 lashing and chocking                                                  |
|------------|-------------------------------------------|-------------|--------------------------------------------------------------------------|
|            |                                           |             | Stopped loading H3 due to technical                                      |
|            |                                           |             | issue wuth hatch cover, crews are                                        |
|            |                                           |             | repairing hydraulic cylinder of hatch                                    |
|            |                                           |             | cover no 3 forward. Chief officer said                                   |
|            |                                           |             | repair to completed before 20:00                                         |
|            | 15.48 hrs                                 |             | hrs.                                                                     |
|            | 16.15 hrs                                 |             | H2 lashing and chocking                                                  |
|            | 16.45 hrs                                 | 17.00 hrs   | Stevedore disembark                                                      |
|            | 17.00 hrs                                 | 19.00 hrs   | Break time                                                               |
|            | 19.00 hrs                                 | 1910 hrs 👖  | Safety briefing                                                          |
|            | 19.30 hrs                                 | 23.30 hrs   | resumed loading H2 and H4                                                |
|            | 19.00 hrs                                 | 23 A5hrs    | H1 Jashing and chocking                                                  |
|            | 23.30 hrs                                 | 24.00 hrs   | Stevedore disembark                                                      |
|            | 00.30 lt                                  | 05.00 lt    | Stevedore disembark<br>resumed loading H2, H4<br>H4 lashing and chocking |
|            | 00.30 lt                                  | 03.11 lt    | H4 lashing and chocking                                                  |
|            | 03.00 lt                                  | 04.45 lt    | Resumed Loading H4                                                       |
|            | 00.30 lt                                  | 06.00 lt    | Stevedore disembark                                                      |
|            | 06.00 lt                                  | 08.00 lt    | Break time                                                               |
|            | 08.10 hrs                                 | 08.25 hrs   | Safety briefing                                                          |
|            | 08.35 hrs                                 | 08.47 hrs   | Stevedore on coard                                                       |
|            | 08.50 hrs                                 | 12.00 hrs   | Resumed loading H4                                                       |
|            | 12.00 hrs                                 | 12.00 1113  | Break time                                                               |
| 06 March   | *up to this moment hatch cover no 3 still |             |                                                                          |
| 2023       | under repair by vessel crew               |             | 01                                                                       |
|            | 13.10 hrs                                 | 13.20 hrs   | Stevedore on board                                                       |
|            | .5                                        |             | H1 & H2 continue lashing and                                             |
|            | 13.20 hrs                                 |             | chocking                                                                 |
| ~          | 13.30 hrs                                 | 13 00 hrs   | Resumed loading H4 & H3                                                  |
| 14-        | 18.00 hrs                                 | J.          | Break meal time                                                          |
| 02         | 19.00 hrs                                 | »-          | Stevedore on board                                                       |
| 5.2        | 19.10 hrs                                 |             | Lashing and chocking crews on board                                      |
| 05.202     | 19.20 -                                   | 24.00 hrs   | Continue loading H3 and H4                                               |
|            | Note : break for meal 30 minutes          | 2 1100 1110 |                                                                          |
|            | 00.30 hrs                                 |             | Stevedore on board                                                       |
|            | 00.40 hrs                                 |             | resumed Hatch 3 and hatch 4                                              |
|            | 00.45 hrs                                 |             | continue lashing H2                                                      |
|            | 03.15 hrs                                 |             | complete lashing H2                                                      |
| 07th March | 03.15 hrs                                 |             |                                                                          |
| 2023       |                                           |             | complete loading H4                                                      |
|            | 03 45 hrs                                 |             | complete loading H4<br>commence lashing and chocking H3                  |
|            | 04.00 hrs                                 |             | and H4                                                                   |
|            |                                           |             | indicating complete lashing and                                          |
|            | 10.00 hrs                                 |             | chocking                                                                 |
|            | 10.00 1115                                |             | chocking                                                                 |