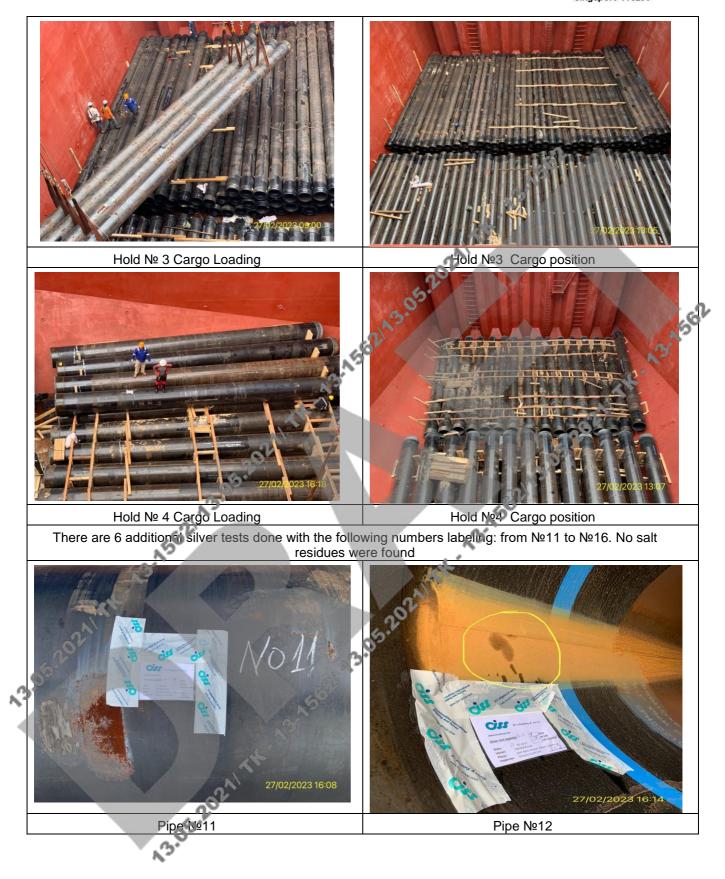

# PHOTO REPORT

Checking out of AgNO3 solution of the openweather deck for determining of sea-salt content

**Commodities International Shipping and Survey** 

CISS GROUP PTE.LTD. Registry address: 10 Anson Road, # 20-05,