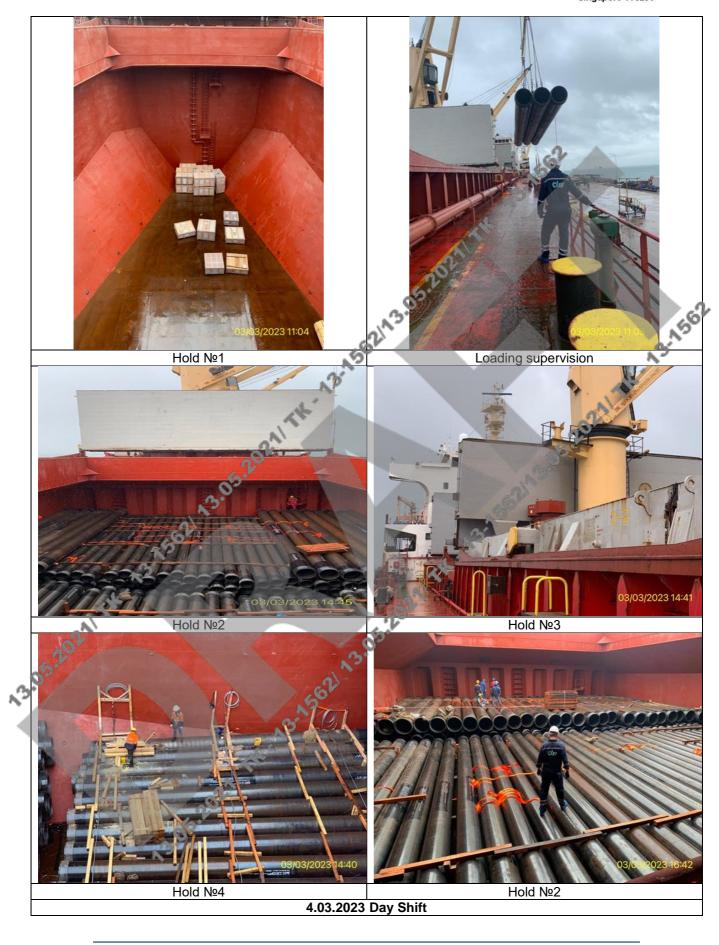

3

CISS GROUP PTE.LTD.

|             | 04.15 hrs                           | 08.00 hrs         | Break time                            |
|-------------|-------------------------------------|-------------------|---------------------------------------|
|             | 08.00 hrs                           | 08.30 hrs         | Safety briefing                       |
|             | 08.30 hrs                           | 09.00 hrs         | Stevedore onboard                     |
|             | 09.00 hrs                           | 11.45 hrs         | Resumed loading H2,H3                 |
|             |                                     |                   | Stop lifting crane 3 & 2, chocking    |
|             | 11.30 hrs                           | 11.45 hrs         | inside hold                           |
|             | 09.00 hrs                           | 11.45 hrs         | Chocking and Traming H4               |
|             | 11.45 hrs                           | 12.00 hrs         | Stevedore disembark                   |
|             | 12.00 hrs                           | 13.00 hrs         | Break time                            |
|             | 13.00 hrs                           | 13.15 hrs         | Stevedore onbord                      |
|             | 13.15 hrs                           | 16.45hrs          | Resumed loading H2 & H3               |
|             | 13.15 hrs                           | Ś                 | H4 resumed chocking frame             |
|             | 14.50 hrs                           | 16.45 nrs         | Resumed loading H4                    |
|             | 16.45 hrs                           | 17 C0 hrs         | Stevedore disembark                   |
|             | 18.00 lt                            | 3.                | Lashing gang disembark                |
|             | 17.40 lt                            | 18.00 lt          | Lashing gang disembark<br>Break time  |
|             | 19.10 hrs                           | 19.20 hrs         | ТВТ                                   |
|             | 19.25 hrs                           |                   | Stevedore onbord                      |
|             | 19.30 hrs                           |                   | Resumed loading H2, H3 & H4           |
|             | 19.35 hrs                           |                   | H4 resumed chocking frame             |
|             | 19.30 hrs                           | 20.30 hrs         | Resumed loading 14                    |
|             | 19.35 hrs<br>19.30 hrs<br>23.45 hrs |                   | Stevedore disembark                   |
|             | 23.45 Lt                            | <b>0</b> 1.00 hrs | Break time                            |
|             | 01.00 hrs                           | 01.10 hrs         | Safety briefing                       |
|             | 01.15 hrs                           | 01.30 hrs         | Stevedore onboard                     |
|             | 01.30 h s                           | 02.00 hrs         | Resumed loading                       |
|             | 01 30 hrs                           |                   | H4 resumed chocking frame             |
|             | . <sup>N2</sup>                     |                   | Temporary stop due to sea swell and   |
| A           | 02.10 hrs                           | 05.00 hrs         | vessel moderate rolling               |
| 05.202117   | 05.00 hrs                           | 20                | Break time                            |
| -02         | 08.00 lt                            | 08.15 lt          | Safety briefing                       |
| 6.20        | 08.01 lt                            | 08.30 lt          | Stevedore onboard                     |
| 3.2         | 08.30 lt                            | 10.05 lt          | Resumed loading                       |
| 27 February | 08.30 lt                            |                   | Suspended loading due to strong       |
| 2023:       | 10.05 k                             |                   | wind and rough sea, chocking H4 still |
|             | 10.05 lt                            | 12.00 #           | continue                              |
|             | 10.50 lt                            | 12.00 lt          | Resumed loading                       |
|             | 12.00 lt<br>13.00 lt                | 13.00 lt          | Break time                            |
|             | 13.00 lt                            | 13.10 lt          | Safety briefing                       |
|             | 13.1010                             | 13.26 lt          | Stevedore on board                    |
|             | 13.26 lt                            | 16.45 lt          | Resumed loading                       |
|             | 16.45 b                             | 17.00 lt          | Stevedore disembark                   |
|             | 17.00 lt                            | 19.00 lt          | Break time                            |
|             | 19.00 lt                            | 19.35 lt          | Safety briefing                       |
|             | 19.35 lt                            | 19.43 lt          | Stevedore onboard                     |
|             | 19.40 lt                            | 23.25 lt          | Resumed loading H2, H3, H4            |

|             |                      |                       | Finish loading OD 36" at H4, resumed     |
|-------------|----------------------|-----------------------|------------------------------------------|
|             | 20.42 lt             |                       | chocking and framing                     |
|             | 23.30 lt             | 01.00 lt              | Break time                               |
|             | 00.50 lt             | 01.05 lt              | Safety briefing                          |
|             | 01.10 lt             |                       | Stevedore onboard                        |
|             | 01.20 lt             | 03.55 Lt              | Resumed chocking and framing H4          |
|             | 01.30 lt             |                       | Resumed loading H2, H3,                  |
|             |                      |                       | H2 changes spreaderbar and vessel        |
|             |                      |                       | moderate rolling due to rough sea        |
|             | 02.05 lt             | 03.10 lt              | condition and loading slowly             |
|             | 03.55 lt             |                       | stop activity due to rain and break time |
|             | 08.00 hrs            | 08.29 hr              | Safety briefing                          |
|             | 08.10 hrs            | 10.16 hrs             | Postponed activity due to heavy rain     |
| 28 February | 10.16 hrs            | 10.10-43<br>10.50 hrs | Open hatch cover                         |
| 2023        | 10.10 ms             | 10.50 ms              | Lashing gang on board                    |
|             | 10.41 ms             | 11.00 hrs             | Resumed loading activity                 |
|             | . 59                 |                       |                                          |
|             | 11.00- hrs           | 11.30 hrs             | Rain again, postponed activity           |
|             | 11.30 hrs            | 12.00 hrs             | Stevedore disembark                      |
|             | 12.00 hrs            | 10.001                | Lashing gang disembark                   |
|             | 12.00 hrs            | 13.00 hrs             | Break time                               |
|             | 13.20 hrs            | 17.001                | Open hatch covor                         |
|             | 13.30 hrs            | 17.00 hrs             | Postponed activity due to heavy rain     |
|             | 17.00 hrs            | 19.00 hrs             | Break time                               |
|             | 19.00 lt             | 24.00 lt              | no act uty due to rain                   |
|             | 08.00 hrs            | 09.52 hrs             | Postponed activity due to rain           |
|             | 09.52 kms            |                       | Open hatch cover                         |
|             | 10.10 hrs            | 10.15 hrs             | Safety briefing                          |
|             | 10.15 hrs            | 10.30 hrs             | Stevedore on board                       |
|             | 10.30 hrs            | 11.50 hrs             | Resumed loading                          |
| A           | 11.50 hrs            | 12.00 hrs             | Stevedore disembark                      |
| 004         | 12.00 hrs            | 13.00 hrs             | Break time                               |
| 5.6         | 13.00 lt             | 13.20 lt              | Stevedore onboard                        |
| 05-202111   | 13.20 lt             | 16.45 lt              | Resumed loading                          |
| 01 March    | 13.20 lt<br>15.50 lt |                       | Waiting truck H2 & H3                    |
| 2023        |                      |                       | H4 temporary stop loading due to         |
| 2025        | 16.11 lt             |                       | chocking & framing                       |
|             | 16.17 lt             |                       | Resumed loading H3                       |
|             | 16.25 lt             |                       | Resumed loading H2                       |
|             | 16.45 lt             | 17.00 lt              | Stevedore disembark                      |
|             | 17.00 lt             | 19.00 lt              | Break time                               |
|             | 19.00 Jt             | 19.10 lt              | Safety briefing                          |
|             | 19.15 lt             | 19.30 lt              | Stevedore on board                       |
|             | 19.35 lt             | 23.30 lt              | Resumed loading H2 & H3                  |
|             |                      |                       | <b>U I I I</b>                           |
|             | 23.35 lt             | 24.00 lt              | Stevedore disembark                      |