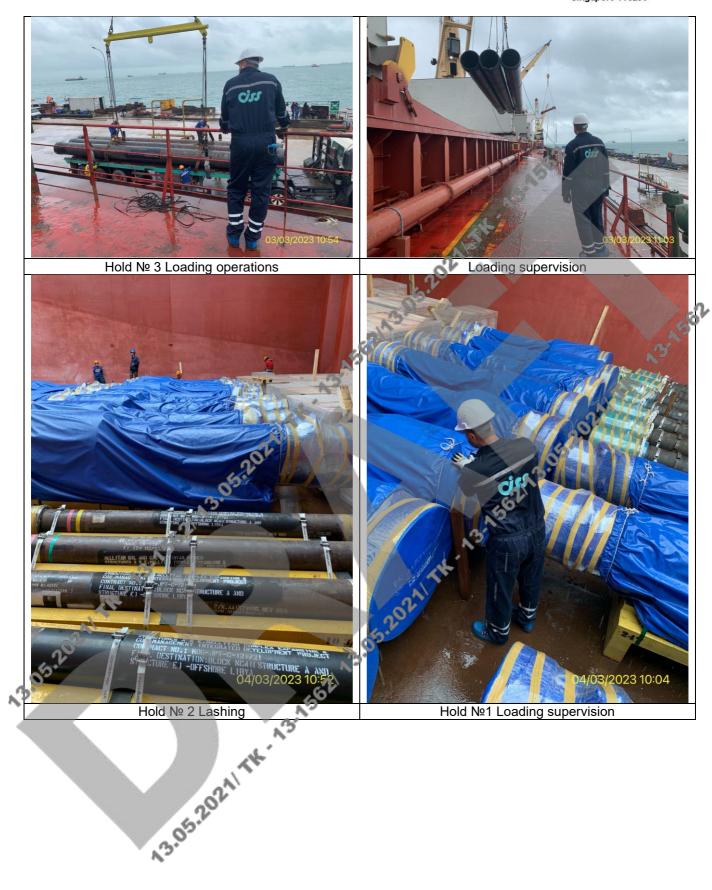

**CISS GROUP PTE.LTD.** 

|           |                                                                           |           | Break time friday prayer (Rain                                                                                  |
|-----------|---------------------------------------------------------------------------|-----------|-----------------------------------------------------------------------------------------------------------------|
|           | 11.10 hrs                                                                 | 13.30 hrs | Coming)                                                                                                         |
|           | 13.30 lt                                                                  | 13.50 lt  | Stevedore on board                                                                                              |
|           | 13.50 lt                                                                  | 14.34 lt  | Resumed loading H1, H2, & H4                                                                                    |
|           | 14.34 lt                                                                  | 15.16 lt  | Postponed fouding activity due to<br>heavy rain                                                                 |
|           | 15.16 lt                                                                  | 15.24 lt  | Resumed loading H2                                                                                              |
|           | 15.24 lt                                                                  | 15.42 lt  | Heavy rain again, postponed loading activity.                                                                   |
|           | 15.42 lt                                                                  | A         | Open hatch cover                                                                                                |
|           | 15.45 lt                                                                  | 5.204     | Resumed loading H2. H1 waiting skid cargo                                                                       |
|           | 15.54 lt                                                                  | 16.50 lt  | Resumed loading H4                                                                                              |
|           | 16.50 lt                                                                  | 17.00 lt  | Stevedore disembark                                                                                             |
|           | 18.00 lt                                                                  |           | Lashing gang disembark                                                                                          |
|           | 17.00 lt                                                                  | 19.00 lt  | break time                                                                                                      |
|           | 19.00 lt 💦                                                                | 19.15 lt  | sefety briefing                                                                                                 |
|           | 19.30 lt                                                                  | 19.35 lt  | Stevedore on board                                                                                              |
|           | 19.40 lt                                                                  | 23.30 lt  | Resumed loading H1, H2,&H4                                                                                      |
|           | 22.40 lt                                                                  | 23.30 lt  | Resumed loading H3                                                                                              |
|           | 23.35 lt                                                                  | 24.00 lt  | Stevedore disembark                                                                                             |
|           | 23.30 lt                                                                  | 01.00 lt  | break time                                                                                                      |
|           | 00.55 hrs                                                                 | 01.05 hrs | Safe y briefing                                                                                                 |
|           | 01.10 hrs                                                                 | 01.15 hrs | Stevedore on board                                                                                              |
|           | 01.20 hrs                                                                 | 04.00 hrs | Resumed loading H1, H3, & H4                                                                                    |
|           | N <sup>3</sup>                                                            | 14        | awaiting cargo for hatch 1 -                                                                                    |
| 14        |                                                                           | 03.00 hrs | connector whd external tieback and 4 remaining Palletize                                                        |
| 5.2021 TK | 01.35 hrs                                                                 | 03.30 hrs | Lashing and securing hatch 2 bay aft<br>and bay fwd                                                             |
| . 201     | 04.00 hrs                                                                 |           | Stevedore disembark                                                                                             |
| 05.       | 04.00 lt                                                                  | 08.00 lt  | break time                                                                                                      |
| 13.05.20  | 08.00 hrs                                                                 | 08.20 hrs | Safety briefing                                                                                                 |
| 04 March  | 08.20 hrs                                                                 | 08.40 hrs | Stevedore onboard                                                                                               |
| 2023      | 08.40 hrs                                                                 | 10.06 hrs | Resumed loading H1, & H3 . H2 & H4<br>Lashing and chocking                                                      |
|           | 04.00 lt<br>08.00 hrs<br>08.20 hrs<br>08.40 hrs<br>10.06 hrs<br>12.00 hrs |           | Postponed loading activity due to<br>heavy rain, close half hatch cover.<br>chocking and lashing still continue |
|           | 10.06 hrs                                                                 | 12.00 hrs | inside hatch no 2,3,4                                                                                           |
|           | 12.00 hrs                                                                 |           | Stevedore and lashing gang disembark                                                                            |
|           | 12.00 hrs                                                                 | 13.00 hrs | Break time and up to this moment weather condition at port still rain                                           |
|           |                                                                           |           | Open hatch cover. Weather                                                                                       |
|           | 13.42 hrs                                                                 |           | condition still drizzling at port                                                                               |
|           | 13.14 hrs                                                                 | 14.00 hrs | Open hatch cover                                                                                                |
|           |                                                                           |           |                                                                                                                 |

|          | 1                      |            | Resumed loading H1,3,4 during        |
|----------|------------------------|------------|--------------------------------------|
|          | 14.00 hrs              |            | drizzling                            |
|          |                        |            | Stop loading H3, resumed lashing     |
|          | 15.28 hrs              |            | and chocking                         |
|          | 16.11 hrs              | 16.21 hrs  | Waiting truck 👝 🛛                    |
|          |                        |            | Resumed Instaing H2 & H3 during      |
|          | 16.21 hrs              | 16.55 hrs  | drizzling                            |
|          |                        |            | Stevedore and lashing gang           |
|          | 16.55 hrs              | 17.00 hrs  | disembark                            |
|          |                        |            | Break time and weather condition     |
|          | 17.00 hrs              | 19.00 hrs  | still drizzling at port              |
|          | 19.25 hrs              | 19.30 hrs  | Safety briefing                      |
|          |                        | 05.        | Open hatch cover. Weather            |
|          | 19-35 hrs              | 19.40 hrs  | condition still drizzling at port    |
|          | 19.45 hrs              | 19.50 hrs  | Open hatch cover                     |
|          | .40                    |            | Resumed loading H1,2,4 during        |
|          | 20.20 hrs              | 23.00 hrs  | drizzling                            |
|          | 23.30 hrs              | 24.00 hrs  | Stevedore disembark                  |
|          | *                      |            | Break time and weather condition     |
|          | 23.00 hrs              | 01.00 hrs  | still drizzling at port              |
|          | 00.50 hrs              | 01.05 hrs  | Safety briefing                      |
|          | 01.20 hrs              |            | Resumed loading H1                   |
|          | 01.35 hrs              | 7          | Complete Loading H1                  |
|          | 01.25 hrs              |            | Resun ed Hatch 2                     |
|          | 01.50 hrs              | 1          | Harch 3 Open                         |
|          | 60                     |            | Hatch 3 Commence loading Cargo       |
|          | a No                   |            | Alexandria ( IOEC ) Bay fwd pipe 22" |
|          | 02.00 hrs              |            | Loose                                |
|          | . 02.40 hrs            | 0          | Heavy Rain / Stop loading            |
|          |                        | 20         | Resumed loading with Drizling        |
| 2º       | 02.50 hrs              | b + b-     | conditions                           |
| 20.      |                        |            | Resumed loading Hatch 4w with        |
| 05.      | 03.00 hrs              |            | Drizling conditions                  |
| 05 March | 03.00 hrs<br>04.10 hrs |            | Stop activity due to heavy rain &    |
| 2023     | 04.10 hrs              |            | Stevedore disembark                  |
|          | 04.10 hrs              | 08.00 hrs  | Break time & Heavy Rain              |
|          | 08.17 hrs              | 08.25 hrs  | Safety briefing                      |
|          | 08.25 hrs              | 08.50 hrs  | Waiting truck                        |
|          | 08.50 hrs              | 09.15 hrs  | Stevedore onboard                    |
|          | 09.15 hrs              | 11.45 hrs  | Resumed loading                      |
|          | 11.45 hrs              | 12.00 hrs  | Stevedore disembark                  |
|          | 12.00 hrs              | 13.00 hrs  | Break time                           |
|          | 12.54 hrs              | 14.00 hrs  | Rain at port                         |
|          | 14.00 hrs              | 14.00 1113 | Open hatch cover                     |
|          | 14.41 hrs              | 14.50 hrs  |                                      |
|          |                        |            | resumed loading                      |
|          | 14.50 hrs              | 15.36 hrs  | Heavy rain. Stop loading activity    |
|          | 15.36 hrs              |            | Resumed loading                      |