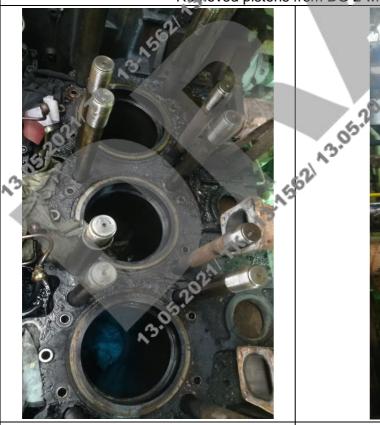

### On Board activities

- 1. All the pistons and connecting rods removed.
- 2. Crosshead bearings all removed.
- 3. All cylinder liners removed.
- 43.05.2024 TW. 43.4562 143.05.2024 1 4. Next step is cleaning of all the removed engine components and all Main bearings removal for inspection/calibration. Ship visit 17 and XX.XX.202X

Removed pistons from DG 2 with connecting rock

Top view of engine with cylinder liners in place

Romoval of cylinder liner

Registry address: 10 Anson Road , # 20-05, International Plaza, Singapore, 079903 Reg.No 201618838R Operation office: 77 Science Park Drive Str., CINTECH III Business Center, #03-25/26, Singapore 118256