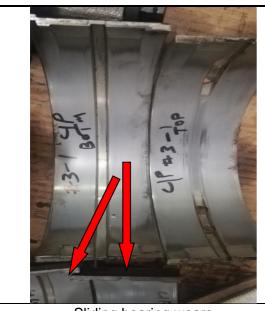

Dismantling of crosshead/connecting rod bearings

Sliding bearing wears

Registry address: 10 Anson Road , # 20-05, International Plaza, Singapore, 079903 Reg.No 201618838R Operation office: 77 Science Park Drive Str., CINTECH III Business Center, #03-25/26, Singapore 118256

Sliding bearing wears

View of all sliding bearings