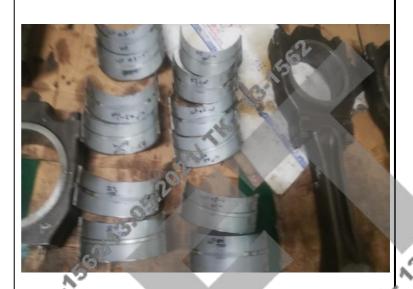

ers in place



Romoval of cylinder liner



Registry address: 10 Anson Road , # 20-05, International Plaza, Singapore, 079903 Reg.No 201618838R Operation office: 77 Science Park Drive Str., CINTECH III Business Center, #03-25/26, Singapore 118256



Sludge in the engine after removal of cylinder liners



Registry address: 10 Anson Road, # 20-05, International Plaza, Singapore, 079903 Reg.No 201618838R Operation office: 77 Science Park Drive Str., CINTECH III Business Center, #03-25/26, Singapore 118256









Dismantling of crosshead/connecting rod bearings

Sliding bearing wears



Registry address: 10 Anson Road , # 20-05, International Plaza, Singapore, 079903 Reg.No 201618838R Operation office: 77 Science Park Drive Str., CINTECH III Business Center, #03-25/26, Singapore 118256





Sliding bearing wears

View of all sliding bearings

#### TIME SHEET

| TIME STILL! |               |                    |                    |      |       |      |                |      |     |        |                 |
|-------------|---------------|--------------------|--------------------|------|-------|------|----------------|------|-----|--------|-----------------|
|             | Number        |                    | No.                | 2    | Time  |      | For office use |      |     | e      | Remarks         |
| Date        | of<br>(S.S.E) | Number<br>of (S.E) | Number<br>of (S.1) | ltem | Start | End  | NT             | ОТ   | T/W | Tot al | 13.0°           |
| XX.XX.XX    | ( 1           | 2                  | Qs.                |      | 0700  | 1900 |                |