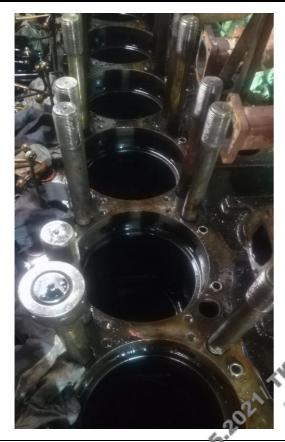

Removed pistons from DG 2 with connecting rock

Top view of engine with cylinder liners in place

Romoval of cylinder liner

Registry address: 10 Anson Road , # 20-05, International Plaza, Singapore, 079903 Reg.No 201618838R Operation office: 77 Science Park Drive Str., CINTECH III Business Center, #03-25/26, Singapore 118256

Sludge in the engine after removal of cylinder liners

Registry address: 10 Anson Road, # 20-05, International Plaza, Singapore, 079903 Reg.No 201618838R Operation office: 77 Science Park Drive Str., CINTECH III Business Center, #03-25/26, Singapore 118256