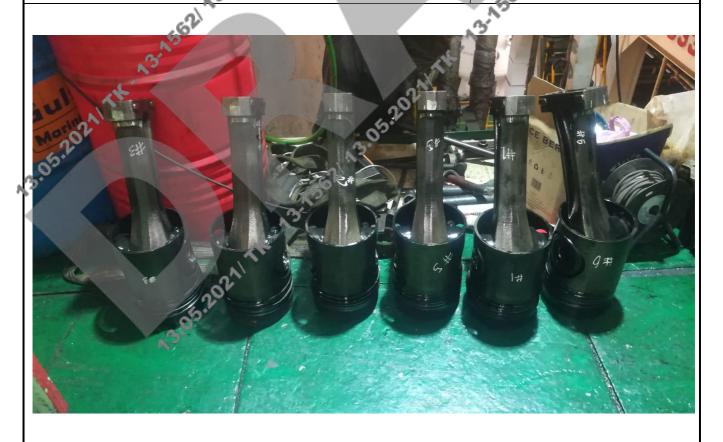

### On Board activities

- 1. All the pistons and connecting rods removed.
- 2. Crosshead bearings all removed.
- 3. All cylinder liners removed.
- 43.05.2024 TW. 43.4562 143.05.2024 1 4. Next step is cleaning of all the removed engine components and all Main bearings removal for inspection/calibration. Ship visit 17 and XX.XX.202X

Removed pistons from DG 2 with connecting rock

Top view of engine with cylinder liners in place

Romoval of cylinder liner

Registry address: 10 Anson Road , # 20-05, International Plaza, Singapore, 079903 Reg.No 201618838R Operation office: 77 Science Park Drive Str., CINTECH III Business Center, #03-25/26, Singapore 118256