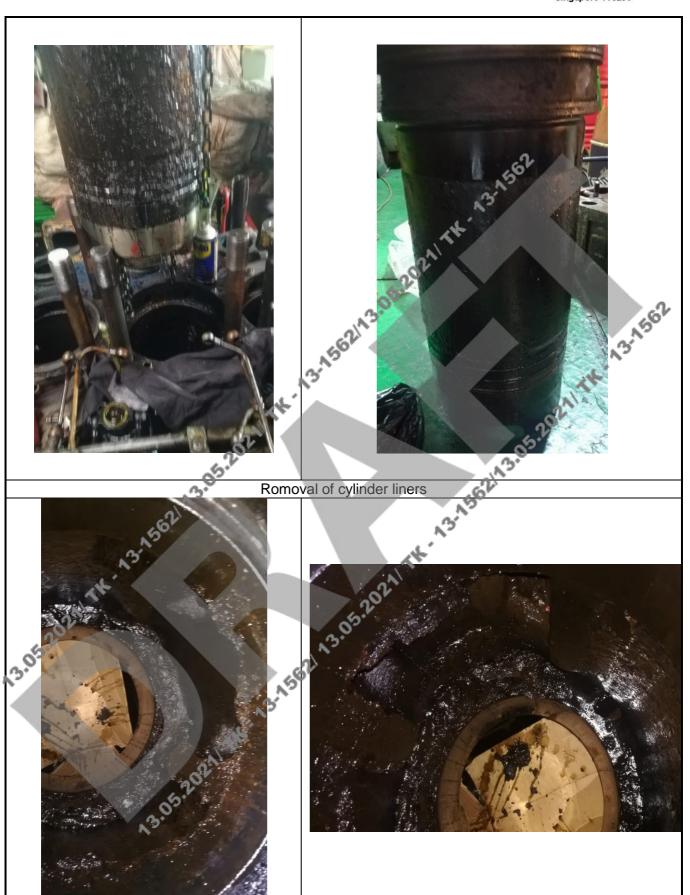

### On Board activities

- 1. All the pistons and connecting rods removed.
- 2. Crosshead bearings all removed.
- 3. All cylinder liners removed.
- 43.05.2024 TW. 43.4562 143.05.2024 1 4. Next step is cleaning of all the removed engine components and all Main bearings removal for inspection/calibration. Ship visit 17 and XX.XX.202X

Removed pistons from DG 2 with connecting rock

Top view of engine with cylinder liners in place

Romoval of cylinder liner

Registry address: 10 Anson Road , # 20-05, International Plaza, Singapore, 079903 Reg.No 201618838R Operation office: 77 Science Park Drive Str., CINTECH III Business Center, #03-25/26, Singapore 118256