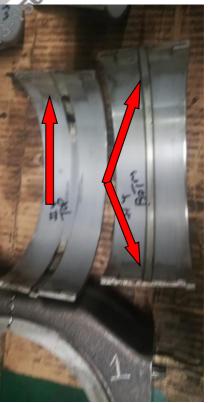

Dismantling of crosshead/connecting rod bearings

Sliding bearing wears

Registry address: 10 Anson Road , # 20-05, International Plaza, Singapore, 079903 Reg.No 201618838R Operation office: 77 Science Park Drive Str., CINTECH III Business Center, #03-25/26, Singapore 118256

Sliding bearing wears

View of all sliding bearings