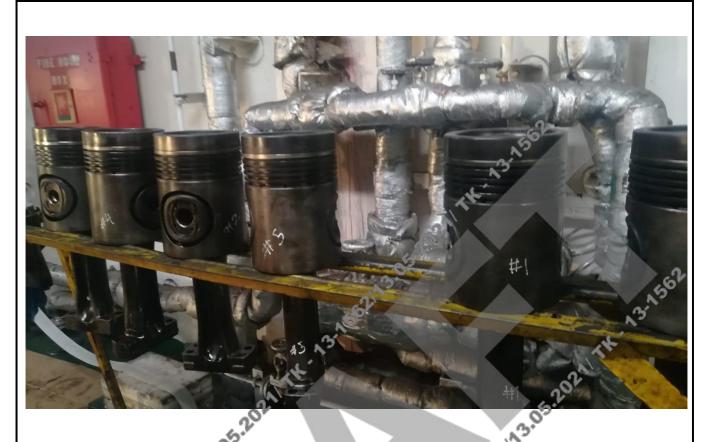

### On Board activities

- 1. All the pistons and connecting rods removed.
- 2. Crosshead bearings all removed.
- 3. All cylinder liners removed.
- 43.05.2024 TW. 43.4562 143.05.2024 1 4. Next step is cleaning of all the removed engine components and all Main bearings removal for inspection/calibration. Ship visit 17 and XX.XX.202X

Removed pistons from DG 2 with connecting rock

Top view of engine with cylinder liners in place

Romoval of cylinder liner

Registry address: 10 Anson Road , # 20-05, International Plaza, Singapore, 079903 Reg.No 201618838R Operation office: 77 Science Park Drive Str., CINTECH III Business Center, #03-25/26, Singapore 118256