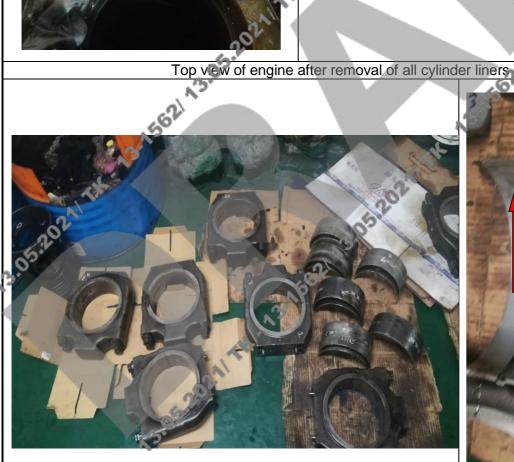

Dismantling of crosshead/connecting rod bearings

Sliding bearing wears

Registry address: 10 Anson Road , # 20-05, International Plaza, Singapore, 079903 Reg.No 201618838R Operation office: 77 Science Park Drive Str., CINTECH III Business Center, #03-25/26, Singapore 118256

Sliding bearing wears

View of all sliding bearings