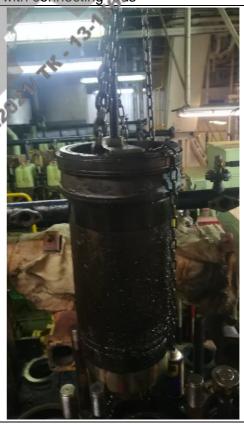

### On Board activities

- 1. All the pistons and connecting rods removed.
- 2. Crosshead bearings all removed.
- 3. All cylinder liners removed.
- 43.05.2024 TW. 43.4562 143.05.2024 1 4. Next step is cleaning of all the removed engine components and all Main bearings removal for inspection/calibration. Ship visit 17 and XX.XX.202X

Removed pistons from DG 2 with connecting rock

Top view of engine with cylinder liners in place

Romoval of cylinder liner

Registry address: 10 Anson Road , # 20-05, International Plaza, Singapore, 079903 Reg.No 201618838R Operation office: 77 Science Park Drive Str., CINTECH III Business Center, #03-25/26, Singapore 118256