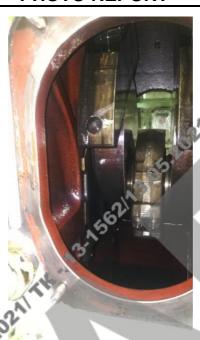

Removed pistons from DG 2 with connecting rock

Top view of engine with cylinder liners in place

Romoval of cylinder liner

Registry address: 10 Anson Road , # 20-05, International Plaza, Singapore, 079903 Reg.No 201618838R Operation office: 77 Science Park Drive Str., CINTECH III Business Center, #03-25/26, Singapore 118256

Sludge in the engine after removal of cylinder liners

Registry address: 10 Anson Road, # 20-05, International Plaza, Singapore, 079903 Reg.No 201618838R Operation office: 77 Science Park Drive Str., CINTECH III Business Center, #03-25/26, Singapore 118256