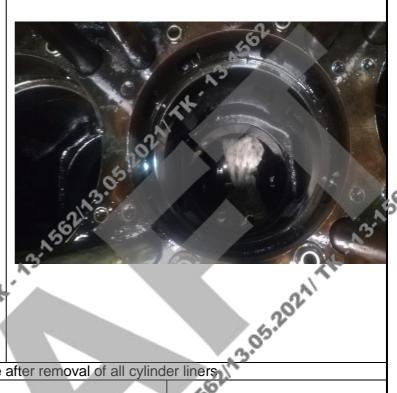

Removed pistons from DG 2 with connecting rock

Top view of engine with cylinder liners in place

Romoval of cylinder liner

Registry address: 10 Anson Road , # 20-05, International Plaza, Singapore, 079903 Reg.No 201618838R Operation office: 77 Science Park Drive Str., CINTECH III Business Center, #03-25/26, Singapore 118256